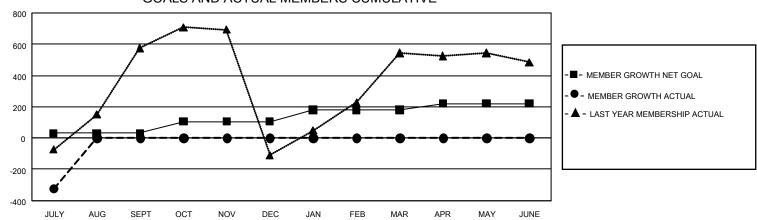

## GOALS AND ACTUAL MEMBERS CUMULATIVE

| DROPPED CLUBS: 1 |     | 53 CLUBS OF 485 ADDED 1 OR MORE NEW MEMBERS | GENDER DISTRIBUTION               |                |       |
|------------------|-----|---------------------------------------------|-----------------------------------|----------------|-------|
|                  |     | NEW MEMBERS                                 | MALE                              | 8,053 (51.11%) |       |
|                  |     |                                             | FEMALE                            | 7,704 (48.89%) |       |
| DROPPED MEMBERS  |     |                                             |                                   |                |       |
| DECEASED         | 17  | CLICK HERE FOR CUMULATIVE                   | TOTAL FAMILY UNIT MEMBERS         |                | 5,843 |
| CLUB CANCELLED 0 |     | MEMBERSHIP DATA                             |                                   |                | 0.500 |
| OTHER            | 525 |                                             | FAMILY MEMBERS PAYING HALF DUES 3 |                | 3,599 |
| TOTAL            | 542 |                                             |                                   |                |       |