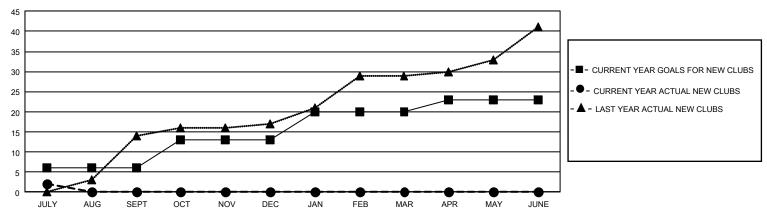

| 2           | 1             | JULY/AUG/SEPT         | 30                     | 243                     | 542                                                |  |
| OCT/NOV/DEC   | 21            | 0           | 0             | OCT/NOV/DEC           | 75                     | 0                       | 0                                                  |  |
| JAN/FEB/MAR   | 21            | 0           | 0             | JAN/FEB/MAR           | 75                     | 0                       | 0                                                  |  |
| APR/MAY/JUNE  | 9             | 0           | 0             | APR/MAY/JUNE          | 40                     | 0                       | 0                                                  |  |

## GOALS AND ACTUAL NEW CLUBS CUMULATIVE



## GOALS AND ACTUAL MEMBERS CUMULATIVE



| DROPPED CLUBS: 1 |     | 53 CLUBS OF 485 ADDED 1 OR MORE NEW MEMBERS | GENDER DISTRIBUTION               |                |       |
|------------------|-----|---------------------------------------------|-----------------------------------|----------------|-------|
|                  |     | NEW MEMBERS                                 | MALE                              | 8,053 (51.11%) |       |
|                  |     |                                             | FEMALE                            | 7,704 (48.89%) |       |
| DROPPED MEMBERS  |     |                                             |                                   |                |       |
| DECEASED         | 17  | CLICK HERE FOR CUMULATIVE                   | TOTAL FAMILY